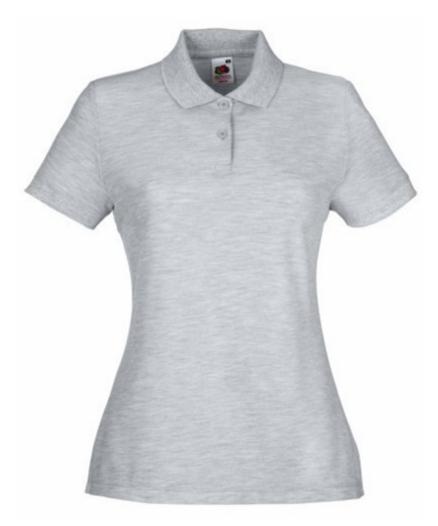

# FRUIT OF THE LOOM, 65/35 LADIES POLO, WOMEN'S POLO SHIRT, ASH GRAY, S

### Specification

Fruit of the Loom, 65/35 Ladies Polo T-shirt for women, Ash gray, S. Polo shirt for women, composed of 65% cotton and 35% polyester, T-shirt 230gm / m2. Guaranteed 60 degree wash, lightly strung, button-down buttons, classic polo shirt, normal cut. Branding: embroidery, flex, flock, sieve